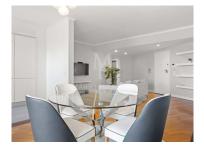

Reference

Scan the QR code to view the property view of the sea, creating a stunning backdrop for leisure moments.

The living and dining room is an open space with large windows that allow abundant natural light to flood in. The modern kitchen, fully equipped with high-end appliances and functional design, is perfect for those who love to cook. The master suite is a true oasis of tranquility, featuring a private bathroom with a bathtub, perfect for relaxation. The second bedroom is spacious and comfortable, ideal for family or guests. The apartment has two elegant bathrooms, one with a shower and the other with a bathtub.